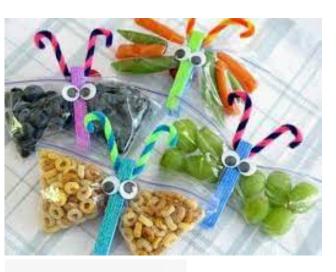

#### WHAT IS ENCOURAGED

Parents, can provide a cupcake (with minimal icing) and a simple party bag (with a healthy snack, a toy, etc.)