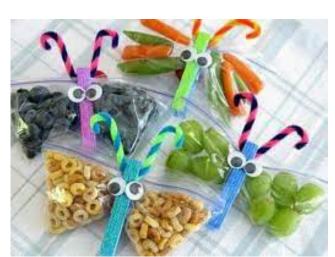

#### WHAT IS ENCOURAGED

Parents, can provide a cupcake (with minimal icing) and a simple party bag (with a healthy snack, a toy, etc.)