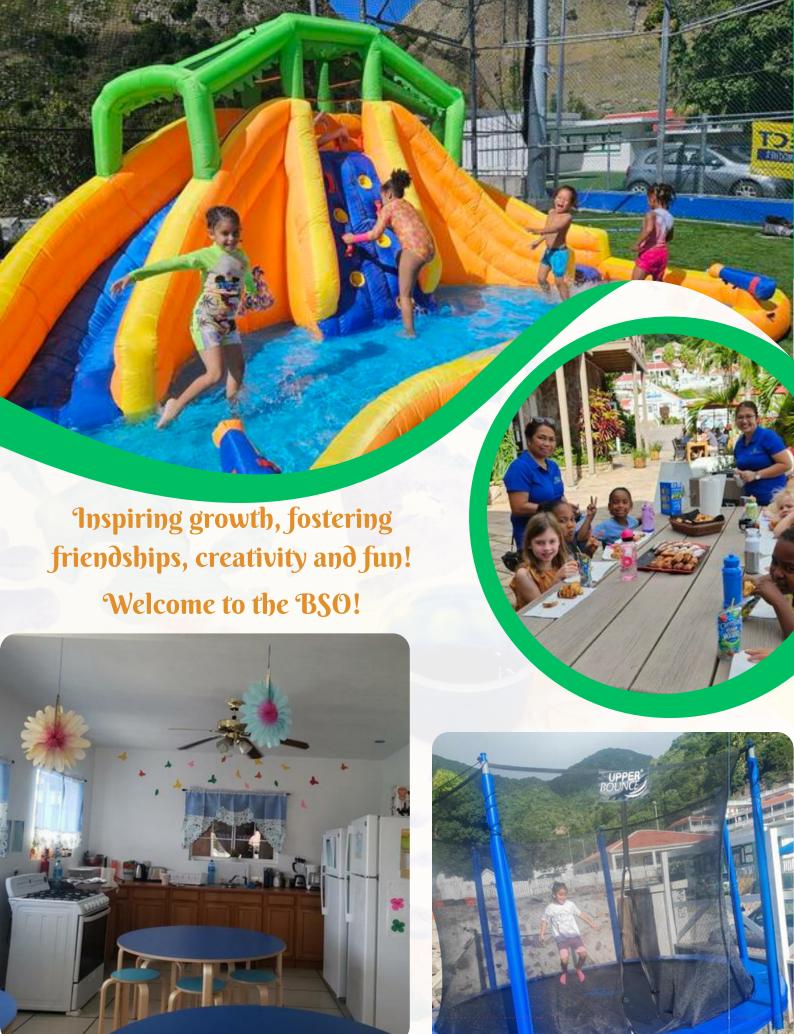

## B)\$(C

The BSO is an Out-of-School Care service designed to offer children 4-8 years old stimulating activities, in which they can develop their interests and talents in a creative and fun way. The main focus is on learning through play and exploration!

## \*Programs\*

Dance, Gymnastics, Baking & Cooking, Outdoor Activities, Art, Jewelry making, Reading Fun, Home-work assistance, Social Skills and Emotion Regulation!

**Emotion** Regulation

**Exploration**, Fun & Creativity